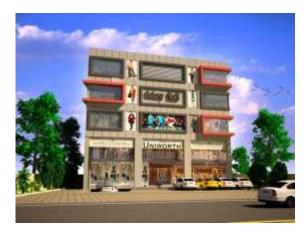

#### ➤ GALAXY MALL

6 Storey Commercial Building Covered Area: 50000 Sft

Project Cost: Rs. 135.00 Million

Year / Period: 2016-2017 Bhatta Chowk, DHA, Lahore. Architect: M/s Design Matrix