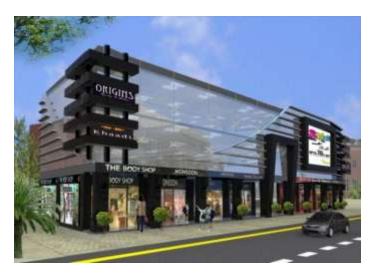

#### ➤ GALAXY MALL

6 Storey Commercial Building Covered Area: 50000 Sft

Project Cost: Rs. 135.00 Million

Year / Period: 2016-2017 Bhatta Chowk, DHA, Lahore. Architect: M/s Design Matrix