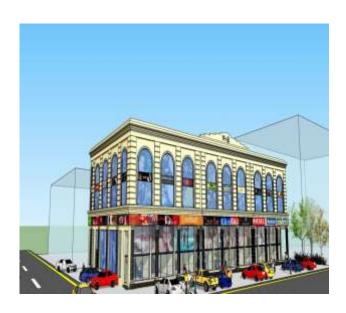

# **14C Shopping Mall**

7 Story Plaza building (Shopping Arcade) 90000 sq. ft. Project Cost: Rs. 76 million Year/Period: 2013-2014

Plot # 14-C, M.M Alam Road Lahore Architects: Babur & Associates.