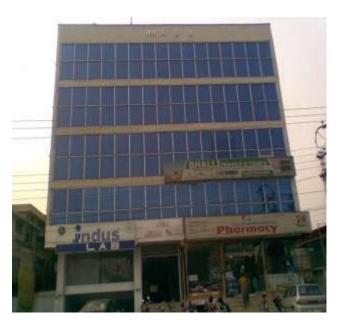

# **3-C Shopping Mall**

3 Storey commercial building Covered Area 18000 sq. ft Project Cost: Rs. 54 million Year/Period: 2014-2014

Plot # 3-C (Near Al-Razi Hospital), M.M Alam

Road Lahore

**Architects**: Babur & Associates.

# **76-B Shopping Arcade**

3 Story commercial building (Shopping Arcade) 51000 sq. ft. Project Cost: Rs. 150 million Year/Period: 2013-2014

Plot # 76-B (Near KFC), M.M Alam Road Lahore

**Architects**: Babur & Associates.

# **14C Shopping Mall**

7 Story Plaza building (Shopping Arcade) 90000 sq. ft. Project Cost: Rs. 76 million Year/Period: 2013-2014

Plot # 14-C, M.M Alam Road Lahore Architects: Babur & Associates.

# **10TH AVENUE (Shopping Mall)**

3 Story Building, Covered Area 46000 sq.ft

Project Cost: Rs. 120 million Year/Period: 2012-2013

10 T-Block M.M Alam Road (Opposite Blue

Mall) Lahore.

**Architects:** M/s Babur & Associates.