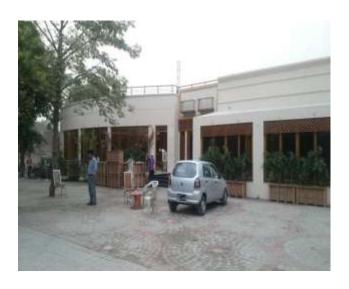

#### **GULBERG GALLERIA**

5 Storey Commercial building (Shopping Arcade )105,000 sft Area Project Cost: Rs. 300 million

Year/Period: 2012-2013

18-Main Gulberg

(Opposite Siddique Trade Center) Lahore.

Architects: M/s Babur & Associates.

#### **FAISHON AVENUE**

(Shopping Arcade) 47000 sq. ft. Project Cost: Rs. 120 million Year/Period: 2014-2015

Beside TOTAL pump Main Boulevard Road

College Block Iqbal Town Lahore

**Architects:** Din Associates / Atiq Associate

# **3-C Shopping Mall**

3 Storey commercial building Covered Area 18000 sq. ft Project Cost: Rs. 54 million Year/Period: 2014-2014

Plot # 3-C (Near Al-Razi Hospital), M.M Alam

Road Lahore

**Architects**: Babur & Associates.

# **76-B Shopping Arcade**

3 Story commercial building (Shopping Arcade) 51000 sq. ft. Project Cost: Rs. 150 million Year/Period: 2013-2014

Plot # 76-B (Near KFC), M.M Alam Road Lahore

**Architects**: Babur & Associates.

#### HIGH STREET MALL

7 storey commercial building Covered Area: 200,000 sq. ft. Project Cost: Rs. 350 million (Year/Period: 2014-2017)

Paragon City, Barki Road near Airport Lahore

Architects: M/s Babur & Associates.

# **Jazz Cafe Restaurant Building**

2 Storey commercial building Basement + Ground Floor Covered Area 13000 sq. ft. Project Cost: Rs. 25 million

Year/Period: 2013-2014

Plot # 1-C (Front of Diplex Men), M.M Alam