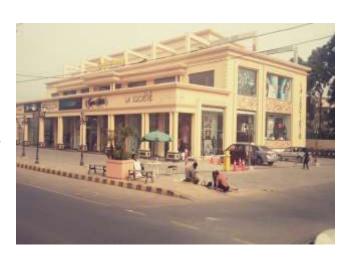

#### ➤ GALAXY MALL

6 Storey Commercial Building Covered Area: 50000 Sft

Project Cost: Rs. 135.00 Million

Year / Period: 2016-2017 Bhatta Chowk, DHA, Lahore. Architect: M/s Design Matrix