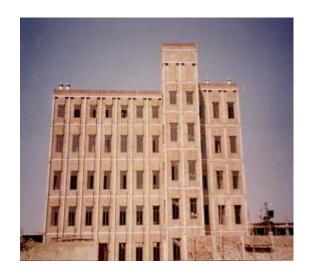

# **DATA FLOUR MILLS**

Bund Road, chowk Daroghawala Lahore. Six storied main mill building,

Basement plus two floors for Godowns & offices

Project Cost: Rs. 110 million Year/Period: 1999-2001

Consultants: M/s NESCO Lahore.