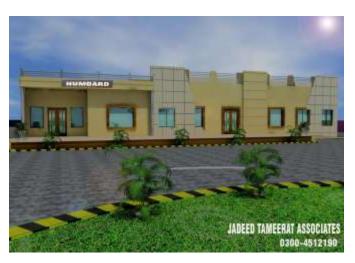

# HAMDARD FACTORY (SUNDAR)

RCC Frame Structure & TT building

Covered Area: 25000 sq.ft Project Cost: Rs. 56 million Year/Period: 2012-2013

Plot#552 Sundar Industrial Estate Lahore. Architects: M/s Jadeed

Tameerat & Associates.