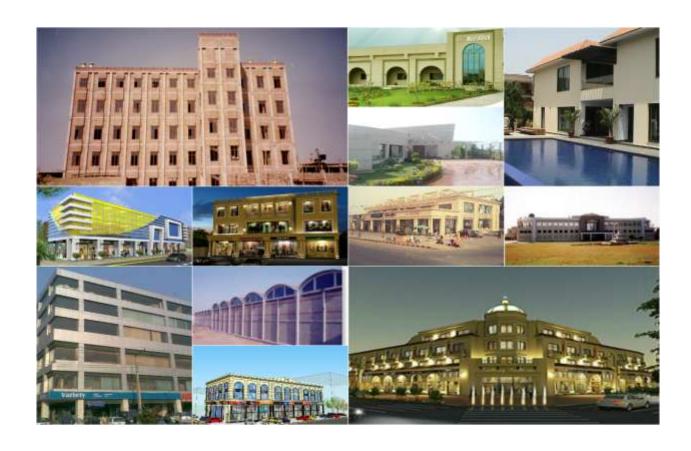

# **WORKS IN HAND**

# > SQUARE ONE

12 Storey Commercial & Hotel Building

Covered Area: 127,000 Sft Project Cost: Rs. 310.00 Million Year / Period: 2016-2018

Firdous Market Gulberg, Lahore. Architect: M/s Babar & Associate

#### ➤ GALAXY MALL

6 Storey Commercial Building Covered Area: 50000 Sft

Project Cost: Rs. 135.00 Million

Year / Period: 2016-2017 Bhatta Chowk, DHA, Lahore. Architect: M/s Design Matrix

# > RESIDENTIAL BUILDING

3 Storey Residential Building Includes Basement, Swimming Pool etc

Covered Area: 30,000 Sft Project Cost: Rs. 105.00 Million

Year / Period: 2016-2017

24-A, DHA Phase – VIII, Lahore.

# **WORKS RECENTLY COMPLETED**

#### **GULBERG GALLERIA**

5 Storey Commercial building (Shopping Arcade )105,000 sft Area Project Cost: Rs. 300 million

Year/Period: 2012-2013

18-Main Gulberg

(Opposite Siddique Trade Center) Lahore.

Architects: M/s Babur & Associates.

#### **FAISHON AVENUE**

(Shopping Arcade) 47000 sq. ft. Project Cost: Rs. 120 million Year/Period: 2014-2015

Beside TOTAL pump Main Boulevard Road

College Block Iqbal Town Lahore

**Architects:** Din Associates / Atiq Associate

# **3-C Shopping Mall**

3 Storey commercial building Covered Area 18000 sq. ft Project Cost: Rs. 54 million Year/Period: 2014-2014

Plot # 3-C (Near Al-Razi Hospital), M.M Alam

Road Lahore

**Architects**: Babur & Associates.

# **76-B Shopping Arcade**

3 Story commercial building (Shopping Arcade) 51000 sq. ft. Project Cost: Rs. 150 million Year/Period: 2013-2014

Plot # 76-B (Near KFC), M.M Alam Road Lahore

**Architects**: Babur & Associates.

#### HIGH STREET MALL

7 storey commercial building Covered Area: 200,000 sq. ft. Project Cost: Rs. 350 million (Year/Period: 2014-2017)

Paragon City, Barki Road near Airport Lahore

Architects: M/s Babur & Associates.

# **Jazz Cafe Restaurant Building**

2 Storey commercial building Basement + Ground Floor Covered Area 13000 sq. ft. Project Cost: Rs. 25 million

Year/Period: 2013-2014

Plot # 1-C (Front of Diplex Men), M.M Alam

# HAMDARD FACTORY (SUNDAR)

RCC Frame Structure & TT building

Covered Area: 25000 sq.ft Project Cost: Rs. 56 million Year/Period: 2012-2013

Plot#552 Sundar Industrial Estate Lahore. Architects: M/s Jadeed

# **14C Shopping Mall**

7 Story Plaza building (Shopping Arcade) 90000 sq. ft. Project Cost: Rs. 76 million Year/Period: 2013-2014

Plot # 14-C, M.M Alam Road Lahore Architects: Babur & Associates.

#### M/s AYESHA GROUP

171-A D.H.A phase 1 Lahore 4 Kanal House Building, Interior works,

Swimming Pool, Land Scape Project Cost: Rs. 35 million Year/Period: 2012-2013

Architects: M/s Isba Hassan &

Associates

# **10TH AVENUE (Shopping Mall)**

3 Story Building, Covered Area 46000 sq.ft

Project Cost: Rs. 120 million Year/Period: 2012-2013

10 T-Block M.M Alam Road (Opposite Blue

Mall) Lahore.

**Architects:** M/s Babur & Associates.

# M/s DADA ENTERPRISES

160-A D.H.A phase 1 Lahore Guest House Building, Interior works, Swimming Pool, Land Scape Project Cost: Rs. 30 million

Year/Period: 2010-2011

Architects: M/s Saad Rashid Design Works

# **OTHER COMPLETED PROJECTS**