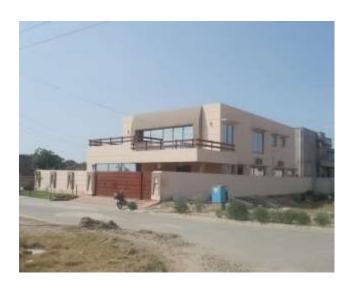

# > RESIDENTIAL BUILDING

3 Storey Residential Building Includes Basement, Swimming Pool etc

Covered Area: 30,000 Sft Project Cost: Rs. 105.00 Million

Year / Period: 2016-2017

24-A, DHA Phase – VIII, Lahore.

Architect: M/s Design Matrix