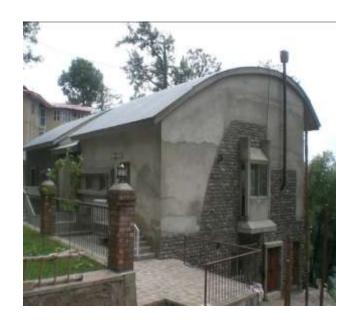

#### **MURREE BUNGLOWS**

Kuldana Road Murree Residential Bunglows Typical Architectural Structures

Project Cost: Rs. 17 million Year/Period: 2000-2000

Consultants: M/s Designers East Lahore