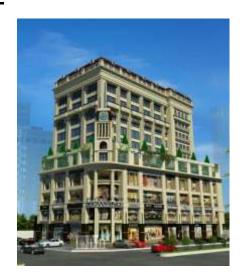

# > SQUARE ONE

12 Storey Commercial & Hotel Building

Covered Area: 127,000 Sft Project Cost: Rs. 310.00 Million Year / Period: 2016-2018

Firdous Market Gulberg, Lahore. Architect: M/s Babar & Associate