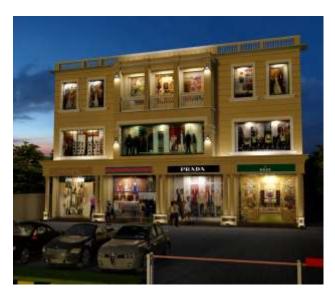

#### **GULBERG GALLERIA**

5 Storey Commercial building (Shopping Arcade )105,000 sft Area Project Cost: Rs. 300 million

Year/Period: 2012-2013

18-Main Gulberg

(Opposite Siddique Trade Center) Lahore.

Architects: M/s Babur & Associates.